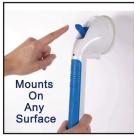

## **User Instructions**

Stay independent and improve your bath safety with the Carex safety grab bar. The Ultra Grip Grab Bar assists users entering or leaving the bathtub or shower. Its strong suction grips hold tightly to any smooth, flat, and non-porous surface. The bathroom grab bar features a visual indicator that changes from red to green to show when the bar is properly secured into place. No installation is required.

Available in 12" or 16".

Powerful dual-locking suction cups.
Indicates when the bathtub safety bar is properly fastened.
Excellent for travel.

Works on most surfaces.

Available in 12" or 16". Choose from a more compact 12" bathtub bar or a larger 16" grip bar with more support surface. Smaller bathroom handles are more subtle and fit in more tubs while larger bathtub safety handles offer a larger surface to grab on to.