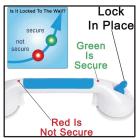

## **User Instructions**

Stay independent and improve your bath safety with the Carex safety grab bar. The Ultra Grip Grab Bar assists users entering or leaving the bathtub or shower. Its strong suction grips hold tightly to any smooth, flat, and non-porous surface. The bathroom grab bar features a visual indicator that changes from red to green to show when the bar is properly secured into place. No installation is required.

Available in 12" or 16".

Powerful dual-locking suction cups.
Indicates when the bathtub safety bar is properly fastened.
Excellent for travel.

Works on most surfaces.

Available in 12" or 16". Choose from a more compact 12" bathtub bar or a larger 16" grip bar with more support surface. Smaller bathroom handles are more subtle and fit in more tubs while larger bathtub safety handles offer a larger surface to grab on to.