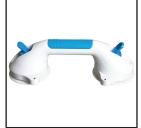

## CAREX ULTRA GRIP™ GRAB BAR

## **User Instructions**

Stay independent and improve your bath safety with the Carex safety grab bar. The Ultra Grip Grab Bar assists users entering or leaving the bathtub or shower. Its strong suction grips hold tightly to any smooth, flat, and non-porous surface. The bathroom grab bar features a visual indicator that changes from red to green to show when the bar is properly secured into place. No installation is required.

Available in 12" or 16".

Powerful dual-locking suction cups.
Indicates when the bathtub safety bar is properly fastened.
Excellent for travel.

Works on most surfaces.

Available in 12" or 16". Choose from a more compact 12" bathtub bar or a larger 16" grip bar with more support surface. Smaller bathroom handles are more subtle and fit in more tubs while larger bathtub safety handles offer a larger surface to grab on to.