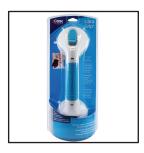

## CAREX ULTRA GRIP™ GRAB BAR

## **User Instructions**

Stay independent and improve your bath safety with the Carex safety grab bar. The Ultra Grip Grab Bar assists users entering or leaving the bathtub or shower. Its strong suction grips hold tightly to any smooth, flat, and non-porous surface. The bathroom grab bar features a visual indicator that changes from red to green to show when the bar is properly secured into place. No installation is required.