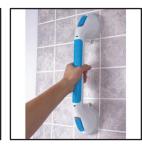

## **User Instructions**

Stay independent and improve your bath safety with the Carex safety grab bar. The Ultra Grip Grab Bar assists users entering or leaving the bathtub or shower. Its strong suction grips hold tightly to any smooth, flat, and non-porous surface. The bathroom grab bar features a visual indicator that changes from red to green to show when the bar is properly secured into place. No installation is required.

Supports up to 250 lbs. The bathroom safety grab bar offers a reliable and dependable source of support. It can be easily removed and adjusted to a new position based on user needs.

Trust in Healthcare DME for all of your bathroom safety needs. Our wide selection, guaranteed product warranty, trusted brand for anyone looking to improve the safety of their bathroom. Our mission and reason for being are to enable our customers to live healthier, more comfortable, and independent lives.