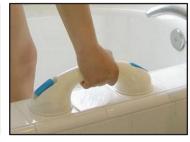

## **User Instructions**

Stay independent and improve your bath safety with the Carex safety grab bar. The Ultra Grip Grab Bar assists users entering or leaving the bathtub or shower. Its strong suction grips hold tightly to any smooth, flat, and non-porous surface. The bathroom grab bar features a visual indicator that changes from red to green to show when the bar is properly secured into place. No installation is required.

Supports up to 250 lbs. The bathroom safety grab bar offers a reliable and dependable source of support. It can be easily removed and adjusted to a new position based on user needs.

Trust in Healthcare DME for all of your bathroom safety needs. Our wide selection, guaranteed product warranty, trusted brand for anyone looking to improve the safety of their bathroom. Our mission and reason for being are to enable our customers to live healthier, more comfortable, and independent lives.