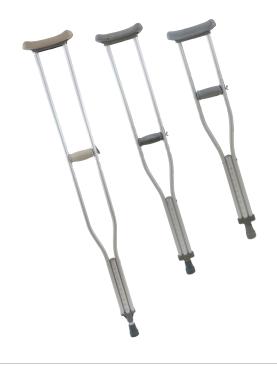

## **Aluminum Crutches**

ProBasics Aluminum Crutches are sturdy, lightweight anodized aluminum crutches with push-button height adjustment. The extra thick underarm pads and grips offer comfort for use. The double extruded center tube is a solid onepiece design providing additional strength to weight-bearing area. Non-skid rubber tips provide excellent traction and absorb shock. Easy wing nut adjustments for hand grips. Available in youth, adult or tall sizes to accommodate all individuals. Supports patient weights up to 350 pounds.

## **SPECIFICATIONS**

| Patient Height Range: | Junior: 4'6" – 5'2"<br>Adult: 5'2" – 5'10"<br>Tall: 5'10" – 6'6"           |  |
|-----------------------|----------------------------------------------------------------------------|--|
| Arm Pad to Hand Grip: | Junior: 9" – 13"<br>Adult: 15" – 19"<br>Tall: 16" – 20"                    |  |
| Arm Pad to Floor:     | Junior: 37" – 46"<br>Adult: 45" – 53"<br>Tall: 53" – 61.5"                 |  |
| Weight Capacity:      | 350 lb                                                                     |  |
| Product Weight:       | Junior: 3.3 lb<br>Adult: 3.6 lb<br>Tall: 3.8 lb                            |  |
| Carton Dimensions:    | Junior: 39" x 13" x 11"<br>Adult: 47" x 13" x 11"<br>Tall: 54" x 13" x 11" |  |
| Shipping Weight:      | Junior: 29 lb<br>Adult: 32 lb<br>Tall: 34 lb                               |  |
| Warranty:             | Limited lifetime on frame<br>90-day on all parts                           |  |
|                       |                                                                            |  |

| Item # | Description                         | UPC          | UOM  |
|--------|-------------------------------------|--------------|------|
| CRJ    | ProBasics Aluminum Crutches, Junior | 815067071289 | 8/cs |
| CRA    | ProBasics Aluminum Crutches, Adult  | 815067071272 | 8/cs |
| CRAT   | ProBasics Aluminum Crutches, Tall   | 815067071296 | 8/cs |