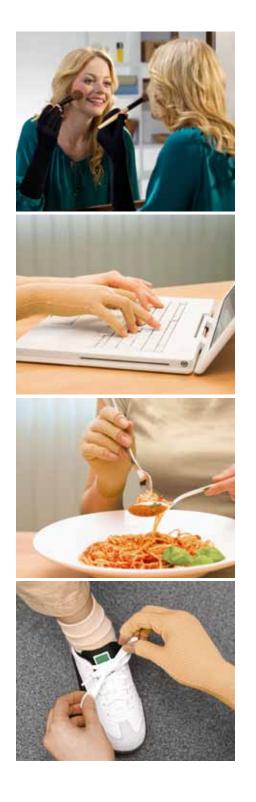

easy to put on and comfortable to wear, especially in combination with compression sleeves and stockings.

 Soft, durable and breathable knitted fabric helps improve patient compliance and enhances sensory perception.