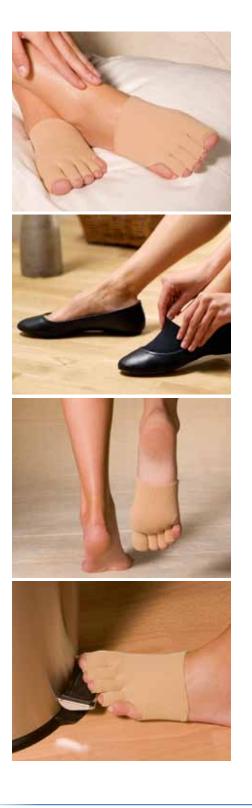

#### The success story of JOBST® Elvarex® Soft Seamless: Research and development for the benefit of the patient.

The range is extended. The glove is now also

Later the same year, BSN medical expands its Elvarex<sup>®</sup> Seamless available as an AE option. range and launches the foot cap in CCL 2.

BSN medical presents the seamless glove in CCL 1. Elvarex® is still the world's only seamless, flat-knit compression garment.

For hands and feet