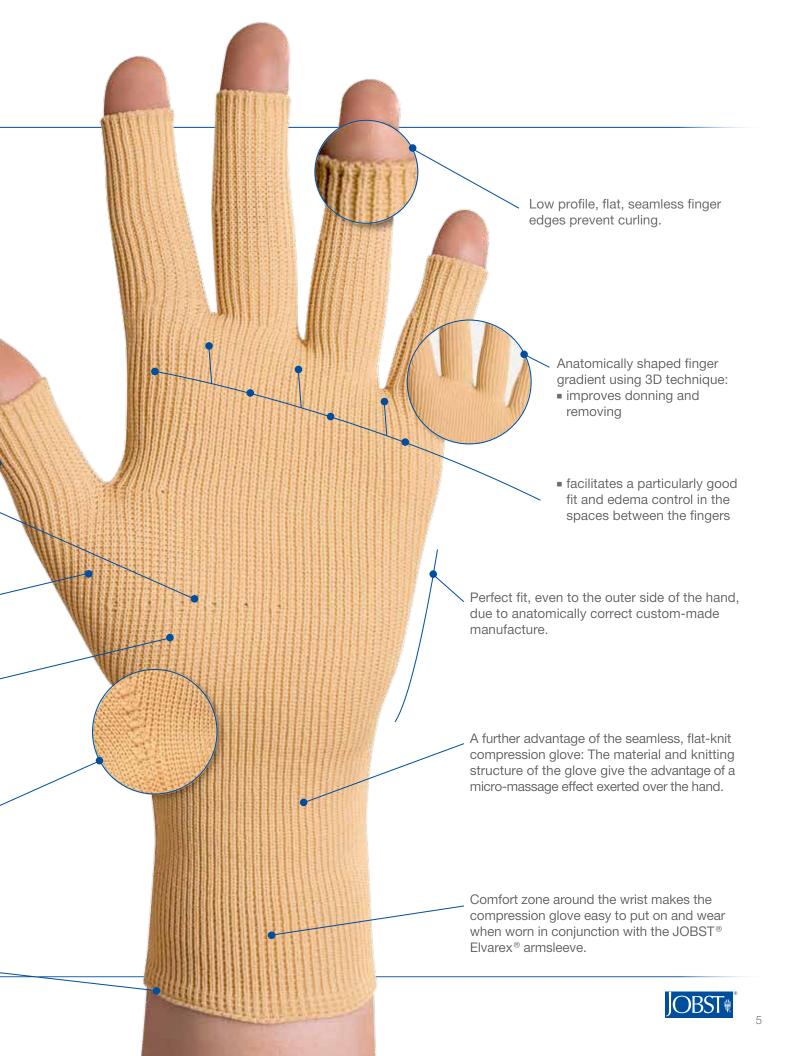

#### Anatomically shaped finger/toe separation

makes the garment easy to put on and take off and provides an excellent fit, even in the critical area between the fingers and toes.

- Flat edge finish at fingers and toes it is not bulky and prevents the ends from curling.
- Special material and knit structure ensures a therapeutic micromassage effect.
- Comfort zones at the edge

easy to put on and comfortable to wear, especially in combination with compression sleeves and stockings.

 Soft, durable and breathable knitted fabric helps improve patient compliance and enhances sensory perception.

### An overview of the technological innovations from BSN medical:

The only flat-knit compression glove. Completely seamless. Extremely durable.

Special knitting technique in the palm of the hand creates anatomically correct shaping.

Double-covered inlay yarn in every stitch course ensures uninterrupted and controlled compression over the entire glove, even at critical areas.

Visually pleasing, breathable fabric is durable, yet soft to the touch and enhances sensory perception.

Seamless reverse edge. Constructed entirely without seams. This makes the glove particularly durable and wear-resistant.

Low profile, flat edge finish prevents curling.

The seamless flat-knit compression foot cap.