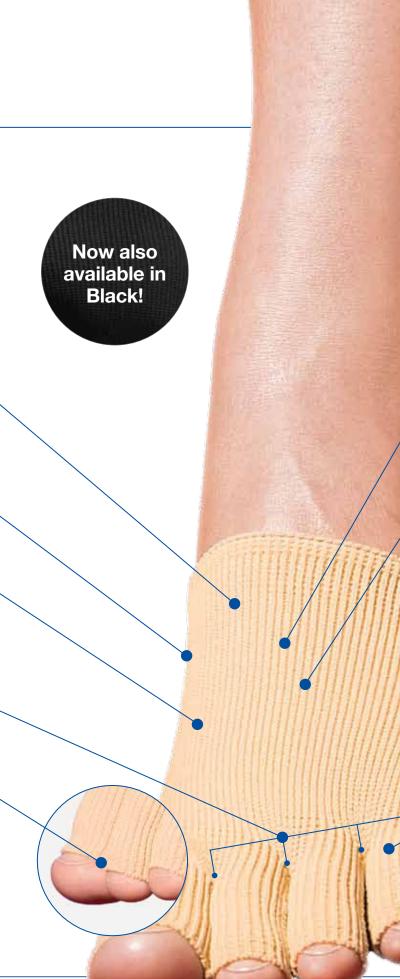

Perfect fit, even to the outer side of the foot, due to anatomically correct custom-made manufacture.

The only flat-knit compression foot cap that is completely seamless, making it extremely durable.

Anatomically shaped toe gradient using 3D technique facilitates a particularly good fit and edema control in the spaces between the toes.

Low profile, seamless, flat elastic edges around the toes prevent curling.

Anatomically correct shaping due to a special knitting technique in the sole of the foot as well as the ball of the foot. Individual right and left foot cap for optimum fit.

Pleasantly soft, visually pleasing, durable and breathable fabric. This low profile, flat-knit material is soft to the touch.

Double-covered inlay yarn ensures uninterrupted and controlled compression over the entire foot cap, even at critical areas.

Flat edge, low profile finish prevents curling.

Reverse edge constructed entirely without seams. This makes the foot cap particularly durable, wear-resistant and comfortable to wear.

A further advantage of the seamless, flat-knit compression foot cap: The material and knitting structure of the foot cap give the advantage of a micro-massage effect exerted over the foot.

> Anatomically shaped opening for the small toe provides optimum comfort in wear.