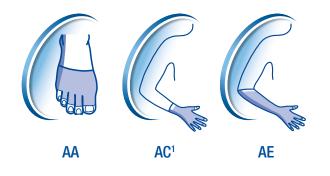

#### JOBST<sup>®</sup> Elvarex<sup>®</sup> Soft Seamless: the range

JOBST® Elvarex® Soft Seamless is only available as a custom-fit solution. The glove and the foot cap are available in standard beige and black color in compression classes 1 and 2. The AC<sup>1</sup> and AE solutions are available in the following versions: with fingers, with thumb and without fingers, with thumb. The foot cap includes an anatomically shaped opening for the small toe