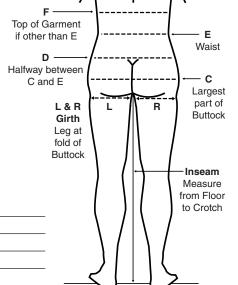

**LENGTHS** 

**IMPORTANT:** Lengths to be taken from the back and from the floor barefooted to the girth points. Please measure carefully and complete all appropriate boxes.

NOTE: One leg waist length supports with closed crotch can only be made in panty style, (Cat. No. 303). Measure girth of

F Floor to F Ε Floor to E D Floor to D С Floor to C L Inseam R

unsupported leg at fold of buttocks, and girth 5" below fold. Pregnancy Garments: Available only with closed crotch. Pregnancy Month:

**GIRTHS** 