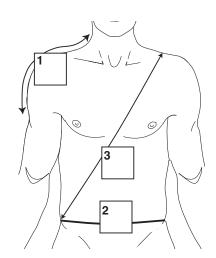

**Optional Shoulder Strap Measurements** (1, 2 and 3)

| _EI | Э с | ВА | 0 / I |   |
|-----|-----|----|-------|---|
|     |     | 4  |       |   |
|     |     | 6" | F     | G |

## **OPTIONAL SHOULDER STRAP MEASURMENTS:** (See diagram)

- 1. Length from end of last measurement to base of neck, with arm at side (same side as sleeve or gauntlet)
- 2. Waist Circumference
- 3. Diagonal Length for Shoulder Flap with retaining strap