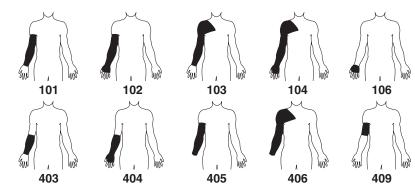

### **Letters** (Sleeves & Gauntlets)

- A. 3" from wrist (O)
- B. 6" from wrist (O)
- C. Elbow
- Halfway between C and E
- E. Axilla
- Palm at web of thumb
- Palm at base of fingers
- Between thumb joints
- O. Wrist, ahead of wrist bone toward hand

## **SLEEVES**

| LEFT |       |        |              | RIGHT |         |        |              |  |
|------|-------|--------|--------------|-------|---------|--------|--------------|--|
|      | Girth | Length |              |       | Girth L |        | ength        |  |
| Ε    |       | O to E |              | Е     |         | O to E |              |  |
| D    |       | O to D |              | D     |         | O to D |              |  |
| С    |       | O to C |              | С     |         | O to C |              |  |
| В    |       | O to B | 6" (15.2 cm) | В     |         | O to B | 6" (15.2 cm) |  |
| Α    |       | O to A | 3" (7.6 cm)  | Α     |         | O to A | 3" (7.6 cm)  |  |
| 0    |       |        |              | 0     |         |        |              |  |

## GAUNTLETS ☐ Separate ☐ One Piece with Sleeve

| LEFT |       |        |   | RIGHT |       |        |    |
|------|-------|--------|---|-------|-------|--------|----|
|      | Girth | Length | l |       | Girth | Lengt  | th |
| F    |       | O to F |   | F     |       | O to F |    |
| G    |       | O to G |   | G     |       | O to G |    |
| Н    |       |        |   | Н     |       |        |    |
| 0    |       |        |   | 0     |       |        |    |