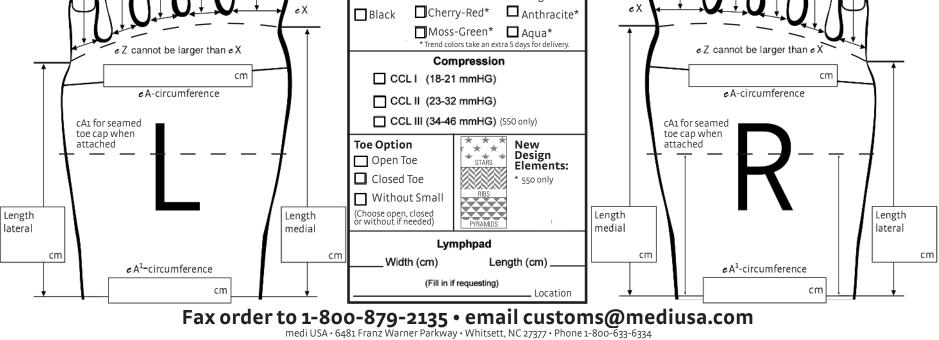

## **mediven**<sup>®</sup> Flat-knit Toecaps

PO242 REV E

Customer name \_\_\_\_\_ Bill to: \_\_\_\_\_ Ship to: \_\_\_\_\_ Account # \_\_\_\_\_ P.O. # \_\_\_\_\_ Patient Name Length ℓ XZ Length *e* XZ Foot ℓXZ ℓXZ LeftQuantity **Right Quantity** cm cm ℓXZ ℓXZ cm Material Z 7 cm cm ℓXZ ℓXZ 550 mondi сm cm 7 cm Х cm cm ℓXZ cm ℓXZ Style (Choose One) X Ιx сп cm Seamless Toe Cap (at attachment) must be Ιz cm cm cm cm Ιx X the same compression as stocking. cm сm сп cm Seamed Toe Cap (at Attachment) can be Z cm cm 7 a different compression than stocking. еZ Distance from A-A1 is reduced. еZ cm cm cm Individual Toe Cap cm cm Color **C**aramel □ Navy\* Cashmere\* □ Magenta \* □ Sand eХ eХ Cherry-Red\* Anthracite\* Black