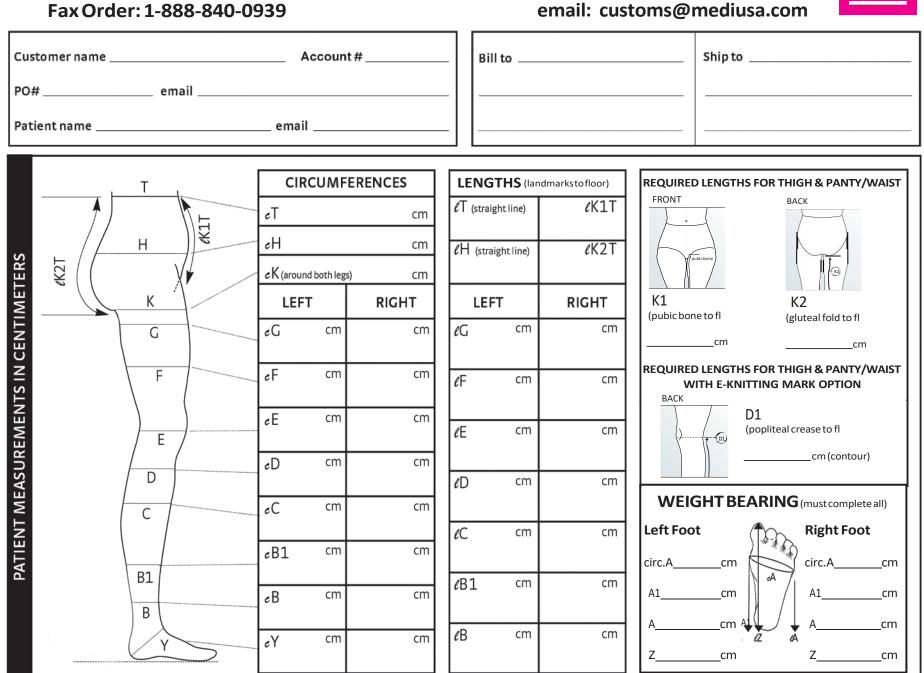

# LOWER EXTREMITY MEASURING & ORDER FORM: CUSTOM-MADE FLAT-KNIT

# LOWER EXTREMITY MEASURING & ORDER FORM: CUSTOM-MADE FLAT-KNIT

Fax order: 1-888-840-0939 email: customs@mediusa.com

| ATERIAL        | □ mediven® 550 □ mediven® mondi<br>□ mediven® sensoo (ccLII)                                                 |                                                                                                                  | OPTIONS | FOOT<br>Open toe Closed toe:<br>Tricot (half compression) *default                                                                                                                                                                                             |                                                                                                                                                                                          | OBLIQUE ENDING Standard Straight                    | □ Steep                                                                                                                                                           |                       |
|----------------|--------------------------------------------------------------------------------------------------------------|------------------------------------------------------------------------------------------------------------------|---------|----------------------------------------------------------------------------------------------------------------------------------------------------------------------------------------------------------------------------------------------------------------|------------------------------------------------------------------------------------------------------------------------------------------------------------------------------------------|-----------------------------------------------------|-------------------------------------------------------------------------------------------------------------------------------------------------------------------|-----------------------|
| STYLE/MATERIAL | <ul><li>Knee high</li><li>Waist high</li></ul>                                                               | Vaist high                                                                                                       |         | MONDI SILVER                                                                                                                                                                                                                                                   | <ul> <li>Netting (no compression; 550 only)</li> <li>S50 ONLY OPTIONS</li> <li>Gluteal shaper (tricot gusset only)</li> <li>Hallux ease (closed toe or seamless toe cap only)</li> </ul> |                                                     | ADDED LENGTH IN FRONT     (include <code>/K1</code> and <code>/K2</code> measurements below)     Needed for all thigh high stockings      GUSSET:     SUSPENSORY: |                       |
|                | Men's leotard                                                                                                | Maternity panty *<br>(slight compression panel)                                                                  |         | -                                                                                                                                                                                                                                                              | PTIONS DY knitting mark at ankle                                                                                                                                                         |                                                     | Tricot (standard)Tricot                                                                                                                                           |                       |
| COMPRESSION    | PANTY SECTION<br>CCLI: 18-21mmHg<br>CCLIII: 34-46mmHg                                                        | CCLII: □ 23-32mmHg<br>CCLIV: □ 49-60mmHg**                                                                       |         | E knitting mark at knee<br>SILICONETOPBAND<br>None<br>Profile (honeycomb pattern, 5cm wide only)                                                                                                                                                               |                                                                                                                                                                                          | NettingNetting<br>CompressiveCompressive<br>Widthcm | Compressive                                                                                                                                                       |                       |
|                | LEFT LEG<br>CCLI: 18-21mmHg<br>CCLIII: 34-46mmHg                                                             | CCLII: 23-32mmHg<br>CCLIV: 49-60mmHg **                                                                          |         | <ul> <li>Prome (noncycomb pattern, sem wide only)</li> <li>Beaded: Small (2.5cm wide)</li> <li>Wide (5cm wide)</li> <li>Peony (beaded, 5cm wide only)</li> </ul>                                                                                               |                                                                                                                                                                                          |                                                     | Lengthcm<br>LYMPHPADS*<br>Removeable (standard)                                                                                                                   |                       |
|                | RIGHT LEG<br>CCLI: 18-21mmHg<br>CCLIII: 34-46mmHg                                                            | CCLII: 23-32mmHg<br>CCLIV: 49-60mmHg**                                                                           |         | POSITION                                                                                                                                                                                                                                                       | SILICONE<br>PIECE                                                                                                                                                                        | ANTI-SLIP<br>SILICONE DOTS<br>10 X 4.5 cm           | Width (cm) Length (cm)<br>OR Silk Lining<br>Width (cm) Length (cm)                                                                                                | -                     |
| <b>QTY</b>     | Left                                                                                                         | RightPair                                                                                                        |         | Anterior/vertically<br>over "E"                                                                                                                                                                                                                                | 🗖 8 X 5 cm                                                                                                                                                                               | ☐ 10 X 4.5 cm                                       | Location                                                                                                                                                          |                       |
| COLOR          | Standard Colors Caramel Black Cashmere* Sand                                                                 | Trend Colors*         Anthracite       Magenta         Aqua       Mint-Green         Blue-Jeans       Moss-Green |         | Posterior/rear<br>over seam<br>Sole of the foot                                                                                                                                                                                                                | □ <sup>8 X 5 cm</sup><br>N/A                                                                                                                                                             | □ <sup>10 X 4.5 cm</sup>                            | ZIPPER*                                                                                                                                                           | or 🗆 Medial 📄 Lateral |
| DESIGN         | mediven 550 Fashion E<br>Mustpick1color&1pattern<br>Colors Patterns<br>□ Berry □ Animal<br>□ Brown □ Crosses | pattern     Design Elements       ns     □       nal     □       Ribs                                            |         | WAISTBAND         □ Adjustable (Standard)       □ Velcro         □ Silicone beaded (5cm wide)       □ Knitted endir         LEVAMED SILICONE ANKLE PADS*         Add 1 cm to cY measurement per pad.         Left: □Inner       □ Outer □ Permanent □ Removeal |                                                                                                                                                                                          |                                                     | Brilliance                                                                                                                                                        |                       |
|                | Brown   Crosses     Gray   Ornaments                                                                         |                                                                                                                  |         |                                                                                                                                                                                                                                                                |                                                                                                                                                                                          | nanent 🛛 Removeable<br>nanent 🖾 Removeable          | L Romance                                                                                                                                                         | ROMANCE               |