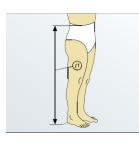

# Waist high

All length measurements are contoured along the body except "H" and "T" which are straight lengths.

#### Measuring point H: widest point of the pelvis

Length () H From sole of foot to widest point of pelvis.

**Circumference () H** Circumference of pelvis at the widest point, or buttocks, measure tightly depending on indication.

#### Measuring point T: at the waist

Length () T From the sole of the foot to the top border of the garment (patient-specific).

**Circumference ( ) T** Circumference of torso, measured under moderate tension.