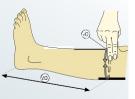

#### Length()D

From the sole of the foot to the head of the fibula (approx. two finger widths below kneecap).

#### Circumference () D

Measure circumference, depending on indication, tightly if necessary. Exception: AD stocking = Body dimension.

Length ( ) B1 From sole of f

Measuring point B1: at the base of the calf