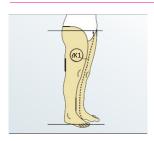

# **Knee high**

All length measurements are contoured along the medial (inner) side of the leg

#### Foot measurement points (Y, A, A1, Z)

# A (for straight and oblique border)

#### Circumference () Y

Measurements taken over the heel and arch in dorsal flexion with tendons taut. Take physical dimensions without tension. Take soft tissue projections into account.

## Length()A

Distance from heel to base of little toe (length of outer side of foot), including the joint.

## Length()A1

Distance from heel to base of big toe (medial length), including the joint.

## Length()Z

Closed toe: distance from heel to end of longest toe. (Not needed for open toe garments, except open toe seamed toe caps. Z needed for ALL seamed toe cap garments.)

## Circumference () A

Apply tape measure around the metacarpophalangeal joints (first joints of toe).