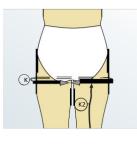

# Waist high

All length measurements are contoured along the body except "H" and "T" which are straight lengths.

#### Measuring point H: widest point of the pelvis

Length () H From sole of foot to widest point of pelvis.

**Circumference () H** Circumference of pelvis at the widest point, or buttocks, measure tightly depending on indication.

#### Measuring point T: at the waist

Length () T From the sole of the foot to the top border of the garment (patient-specific).

**Circumference ( ) T** Circumference of torso, measured under moderate tension.

#### Measuring points for front () TK1 and back () TK2 top border of the garment

Length ( ) TK1

Front length TK1: measure vertically next to body, at the level of the pubic bone to the top border of the garment.

#### Length () TK2

Back length TK2 measure vertically near the body, at the level of the transverse gluteal fold to the border of the garment.