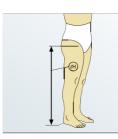

# Thigh high

All length measurements are contoured along the medial (inner) side of the leg except (I)K2 which is contoured on the posterior (back) side of the leg.

#### Measuring point E: at the middle of the kneecap

Length () E From sole of foot to middle of kneecap.

#### Circumference () E

In general, measurements are not made tightly when the leg is bent (angle 30° - 45°), take circumference measurement one finger width proximal (above) to the back of the knee, and two finger widths proximal (above) to the knee cap. Do not place tape in the back of the knee or folds of skin.