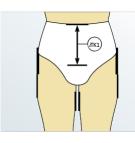

**Measuring point G** 

#### Length ()G

AG stocking dimension: sole of the foot to largest point (inner aspect) below the transverse buttock fold (including top band).

#### Circumference () G

Depending on the indication, the circumference is generally measured fairly tight at the widest part of upper thigh (not always the top of the thigh.)