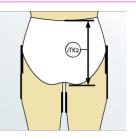

#### Measuring point H: widest point of the pelvis

Length () H From sole of foot to widest point of pelvis.

**Circumference () H** Circumference of pelvis at the widest point, or buttocks, measure tightly depending on indication.

#### Measuring point T: at the waist

Length () T From the sole of the foot to the top border of the garment (patient-specific).

**Circumference ( ) T** Circumference of torso, measured under moderate tension.