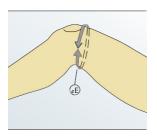

#### Circumference () E

In general, measurements are not made tightly when the leg is bent (angle 30° - 45°), take circumference measurement one finger width proximal (above) to the back of the knee, and two finger widths proximal (above) to the knee cap. Do not place tape in the back of the knee or folds of skin.