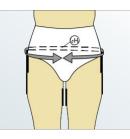

#### Measuring a suspensory

#### Length & width

Measure the width and length of the suspensory, as marked in Figures A and B - this measurement can be taken over the underwear.

Fig. B