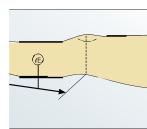

#### Circumference () Y

Measurements taken over the heel and arch in dorsal flexion with tendons taut. Take physical dimensions without tension. Take soft tissue projections into account.

## Length()A

Distance from heel to base of little toe (length of outer side of foot), including the joint.

## Length()A1

Distance from heel to base of big toe (medial length), including the joint.

## Length()Z

Closed toe: distance from heel to end of longest toe. (Not needed for open toe garments, except open toe seamed toe caps. Z needed for ALL seamed toe cap garments.)

## Circumference () A

Apply tape measure around the metacarpophalangeal joints (first joints of toe).