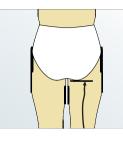

#### Measuring a suspensory

#### Length & width

Measure the width and length of the suspensory, as marked in Figures A and B - this measurement can be taken over the underwear.

Fig. B