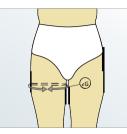

#### Measuring point K1: at the pubic bone

Length () K1 From sole of foot to the pubic bone .

#### Measuring point K2: at the gluteal fold

Length () K2 From sole of foot to gluteal fold.

**Circumference ( ) K** Measure around both legs at the gluteal fold.

Obligatory measurement for medi!