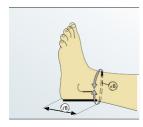

#### Measuring point B: just above the malleolus (ankle bone)

#### Length () B From sole of foot to above (proximal to)

the ankle .

#### Circumference () B

Measure circumference, depending on indication, tightly if necessary.