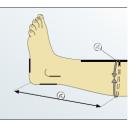

# Measuring point C: at the largest calf circumference Measuring point D: at the head of the fibula

Length () C From sole of foot to largest calf circumference.

#### **Circumference ( ) C** Measure circumference, depending on indication, tightly if necessary.