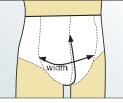

#### Length & width

Measure the width and length of the suspensory, as marked in Figures A and B - this measurement can be taken over the underwear.

Fig. B