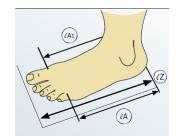

#### Foot measurement points (Y, A, A1, Z)

#### Circumference () Y

Measurements taken over the heel and arch in dorsal flexion with tendons taut. Take physical dimensions without tension. Take soft tissue projections into account.

## Length()A

Distance from heel to base of little toe (length of outer side of foot), including the joint.

## Length()A1

Distance from heel to base of big toe (medial length), including the joint.

## Length()Z

Closed toe: distance from heel to end of longest toe. (Not needed for open toe garments, except open toe seamed toe caps. Z needed for ALL seamed toe cap garments.)

## Circumference () A

Apply tape measure around the metacarpophalangeal joints (first joints of toe).