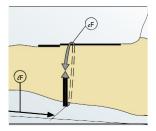

#### Measuring point B: just above the malleolus (ankle bone)

#### Length () B From sole of foot to above (proximal to)

the ankle .

#### Circumference () B

Measure circumference, depending on indication, tightly if necessary.