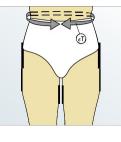

#### Measuring point K1: at the pubic bone

Length () K1 From sole of foot to the pubic bone .

#### Measuring point K2: at the gluteal fold

Length () K2 From sole of foot to gluteal fold.

**Circumference ( ) K** Measure around both legs at the gluteal fold.

Obligatory measurement for medi!