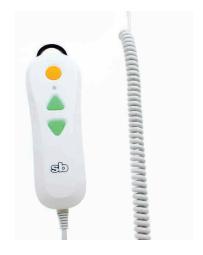

If you or your loved ones have expressed apprehension about getting into the tub, the BathLyft may be your solution.

The BathLyft is a battery operated bath chair that lowers and lifts the user in and out of the bathtub, reducing the strain on the user and preventing the risk of falls. The stable frame and base plate ensure the user's stability and safety while the padding and optimized dimensions ensure a comfortable bathing experience. The Bathlyft's superior design allows for a backrest recline of up to 30° and lowers down into the tub with a minimum sitting position of 3.1in from the bottom. The side flaps move into and out of place to create a transfer surface allowing the user even more peace of mind. The water-tight hand control floats in the tub for easy access while bathing and will provide the user with approximately 15-25 lifts on a single charge. The built-in safety switch will prevent use in case battery is too low to perform a full lift.