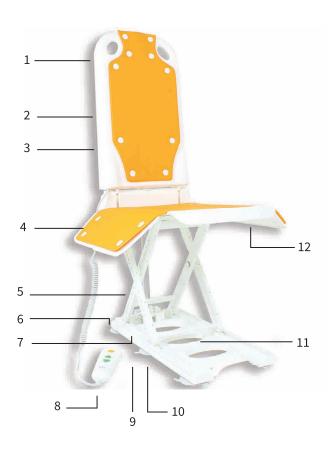

## **COMPONENTS AND PARTS**

- 1. Linear actuator
- 2. Safety pin
- 3. Back rest
- 4. Side flaps
- 5. Scissor rods
- 6. Handle
- 7. Locking parts
- Handset with low battery warning LED
- 9. Slides
- 10. Suction cups
- 11. Base
- 12. Chair seat