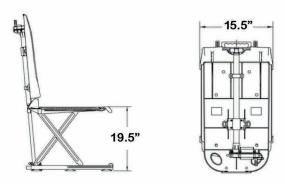

## **FEATURES**

- 1. Maintenance Free, powerful and quiet
- 2. High backrest, can be positioned and folded with one hand
- 3. Tool-Less Assembly
- 4. Compact. Fits into most standard tubs