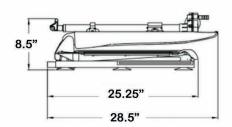

If you or your loved ones have expressed apprehension about getting into the tub, the BathLyft may be your solution.

The BathLyft is a battery operated bath chair that lowers and lifts the user in and out of the bathtub, reducing the strain on the user and preventing the risk of falls. The stable frame and base plate ensure the user's stability and safety while the padding and optimized dimensions ensure a comfortable bathing experience. The Bathlyft's superior design allows for a backrest recline of up to 30° and lowers down into the tub with a minimum sitting position of 3.1in from the bottom. The side flaps move into and out of place to create a transfer surface allowing the user even more peace of mind. The water-tight hand control floats in the tub for easy access while bathing and will provide the user with approximately 15-25 lifts on a single charge. The built-in safety switch will prevent use in case battery is too low to perform a full lift.