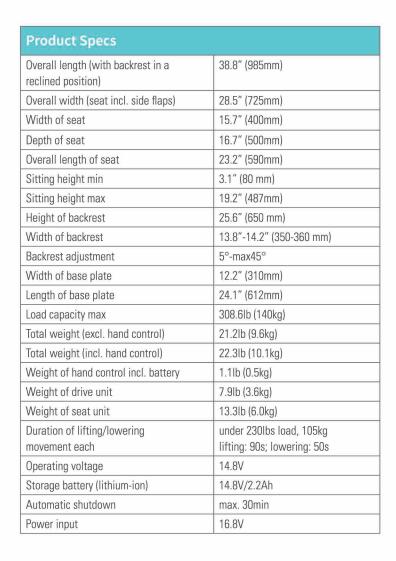

If you or your loved ones have expressed apprehension about getting into the tub, the BathLyft may be your solution.

The BathLyft is a battery operated bath chair that lowers and lifts the user in and out of the bathtub, reducing the strain on the user and preventing the risk of falls. The stable frame and base plate ensure the user's stability and safety while the padding and optimized dimensions ensure a comfortable bathing experience. The Bathlyft's superior design allows for a backrest recline of up to 30° and lowers down into the tub with a minimum sitting position of 3.1in from the bottom. The side flaps move into and out of place to create a transfer surface allowing the user even more peace of mind. The water-tight hand control floats in the tub for easy access while bathing and will provide the user with approximately 15-25 lifts on a single charge. The built-in safety switch will prevent use in case battery is too low to perform a full lift.