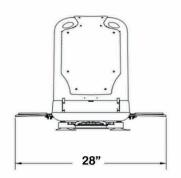

If you or your loved ones have expressed apprehension about getting into the tub, the BathLyft may be your solution.

The BathLyft is a battery operated bath chair that lowers and lifts the user in and out of the bathtub, reducing the strain on the user and preventing the risk of falls. The stable frame and base plate ensure the user's stability and safety while the padding and optimized dimensions ensure a comfortable bathing experience. The Bathlyft's superior design allows for a backrest recline of up to 30° and lowers down into the tub with a minimum sitting position of 3.1in from the bottom. The side flaps move into and out of place to create a transfer surface allowing the user even more peace of mind. The water-tight hand control floats in the tub for easy access while bathing and will provide the user with approximately 15-25 lifts on a single charge. The built-in safety switch will prevent use in case battery is too low to perform a full lift.