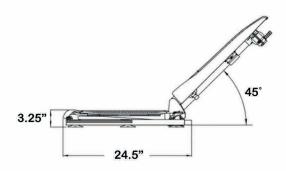

If you or your loved ones have expressed apprehension about getting into the tub, the BathLyft may be your solution.

The BathLyft is a battery operated bath chair that lowers and lifts the user in and out of the bathtub, reducing the strain on the user and preventing the risk of falls. The stable frame and base plate ensure the user's stability and safety while the padding and optimized dimensions ensure a comfortable bathing experience. The Bathlyft's superior design allows for a backrest recline of up to 30° and lowers down into the tub with a minimum sitting position of 3.1in from the bottom. The side flaps move into and out of place to create a transfer surface allowing the user even more peace of mind. The water-tight hand control floats in the tub for easy access while bathing and will provide the user with approximately 15-25 lifts on a single charge. The built-in safety switch will prevent use in case battery is too low to perform a full lift.