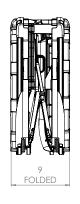

# **ShowerTravel**

This folding chair stows away in a convenient carry case. It is very light, weighing in at only 25 lbs. and is constructed of water-resistant materials which make it durable, sanitary, and easy to clean. A commode and shower chair designed with travel in mind. It opens up in three easy steps and has collapsible arm rests. Rear suspension makes for an easier experience over short 1" thresholds. Anti tip forward wheels prevent the user from ever tipping forward. Rear suspension prevents the user from ever tipping backwards. There are also hand brakes which keep it locked in place. These highlighted features make the WheelAble by ShowerTravel a safe and sturdy shower solution. This comfortable and compact chair makes it the ideal companion in tight spaces.

#### Product features:

- Maximum weight capacity: 280lbs
- Product weight: 25lbs
- Commode System and Shower Chair
- Easily foldable
- Travel Friendly
- Rolls over most standard toilets

- Tool-free assembly
- No rust- All water-resistant material
- Low maintenance
- Collapsible arms
- Adjustable footrest