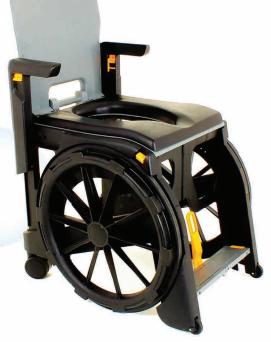

# **ShowerTravel**

This folding chair stows away in a convenient carry case. It is very light, weighing in at only 25 lbs. and is constructed of water-resistant materials which make it durable, sanitary, and easy to clean. A commode and shower chair designed with travel in mind. It opens up in three easy steps and has collapsible arm rests. Rear suspension makes for an easier experience over short 1" thresholds. Anti tip forward wheels prevent the user from ever tipping forward. Rear suspension prevents the user from ever tipping backwards. There are also hand brakes which keep it locked in place. These highlighted features make the WheelAble by ShowerTravel a safe and sturdy shower solution. This comfortable and compact chair makes it the ideal companion in tight spaces.

#### Product features:

- Maximum weight capacity: 280lbs
- Product weight: 25lbs
- Commode System and Shower Chair
- Easily foldable
- Travel Friendly
- Rolls over most standard toilets

- Tool-free assembly
- No rust- All water-resistant material
- Low maintenance
- Collapsible arms
- Adjustable footrest