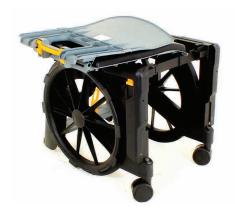

# **ShowerTravel**

This folding chair stows away in a convenient carry case. It is very light, weighing in at only 25 lbs. and is constructed of water-resistant materials which make it durable, sanitary, and easy to clean. A commode and shower chair designed with travel in mind. It opens up in three easy steps and has collapsible arm rests. Rear suspension makes for an easier experience over short 1" thresholds. Anti tip forward wheels prevent the user from ever tipping forward. Rear suspension prevents the user from ever tipping backwards. There are also hand brakes which keep it locked in place. These highlighted features make the WheelAble by ShowerTravel a safe and sturdy shower solution. This comfortable and compact chair makes it the ideal companion in tight spaces.

#### Product features:

- Maximum weight capacity: 280lbs
- Product weight: 25lbs
- Commode System and Shower Chair
- Easily foldable
- Travel Friendly
- Rolls over most standard toilets

- Tool-free assembly
- No rust- All water-resistant material
- Low maintenance
- Collapsible arms
- Adjustable footrest