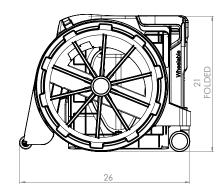

# **ShowerTravel**

This folding chair stows away in a convenient carry case. It is very light, weighing in at only 25 lbs. and is constructed of water-resistant materials which make it durable, sanitary, and easy to clean. A commode and shower chair designed with travel in mind. It opens up in three easy steps and has collapsible arm rests. Rear suspension makes for an easier experience over short 1" thresholds. Anti tip forward wheels prevent the user from ever tipping forward. Rear suspension prevents the user from ever tipping backwards. There are also hand brakes which keep it locked in place. These highlighted features make the WheelAble by ShowerTravel a safe and sturdy shower solution. This comfortable and compact chair makes it the ideal companion in tight spaces.

#### Product features:

- Maximum weight capacity: 280lbs
- Product weight: 25lbs
- Commode System and Shower Chair
- Easily foldable
- Travel Friendly
- Rolls over most standard toilets

- Tool-free assembly
- No rust- All water-resistant material
- Low maintenance
- Collapsible arms
- Adjustable footrest