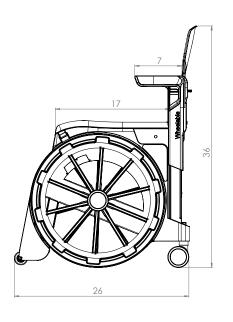

#### Learn more about ShowerTravel

Scan the QR code with camera or visit

www.solutionbased.com/collections/showertravel

Dimensions = Inc hes

#### Product features:

- Maximum weight capacity: 280lbs
- Product weight: 25lbs
- Commode System and Shower Chair
- Easily foldable
- Travel Friendly
- Rolls over most standard toilets

- Tool-free assembly
- No rust- All water-resistant material
- Low maintenance
- Collapsible arms
- Adjustable footrest